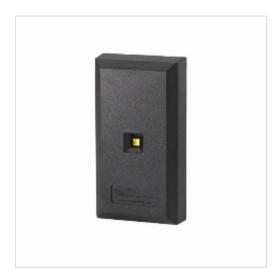

#### Delta3 Delta3 Contactless Smartcard Reader

#### Description

Farpointe Data Delta3 Contactless Smartcard Reader With a compact design the model Delta3 may be mounted to metal door or window frames, and other flat surfaces. Delta readers are able to read the sector (access control) data and/or card serial number from all ISO 14443 Type A & B compliant credentials including MIFARE, DESFire and iCLASS credentials. Delta credentials meet the ISO standard and are programmed by the manufacturer with a Delta compatible secure key. During Delta's validation process the credential's secure key is challenged by the reader. If the secure keys match, the reader will read the card's sector data, if the secure keys don't match, the reader will only read the credential's CSN.