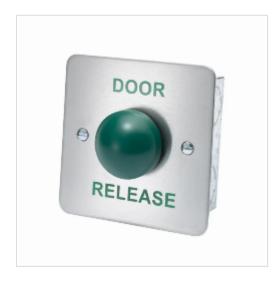

#### SR1-REX-ST04DR ST04DR Green Dome Door Release Button

#### Description

The ST04DR door release button is a practical and functional choice for various access control applications. This button combines a user-friendly design, a durable build, and easy installation, making it a valuable addition to any building requiring a dependable exit control solution. With its clear visuals, robust construction, and versatile configuration options, the ST04DR delivers both functionality and style.

#### Key Features:

- Green Dome Button: Highly visible and easy to locate, ensuring smooth and intuitive use.
- Brushed Stainless Steel Finish: Provides a sleek and modern aesthetic that complements various architectural styles.
- "Door Release" Legend: Clearly communicates the button's function for enhanced user experience.
- Flush-Mount Design: Creates a clean and unobtrusive appearance when mounted on a wall or surface.
- Choice of Contact Configuration: Available with either COM-NO or COM-NC contacts to suit your specific wiring requirements.