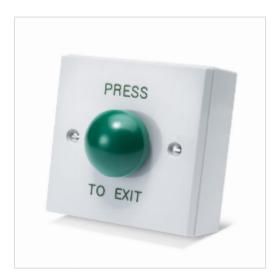

### SR1-REX-WP04-VP SR1-REX-WP04 Series White Plastic Exit Push-Button

#### Description

SR1-REX-WP04 Series "Mushroom-Style" White Plastic Push-Button available with "PRESS TO EXIT" and "DOOR RELEASE" legends

- "Press To Exit" or "Door Release" legends
- Gloss white plastic with large green domed button
- Contacts: Normally Open and Normally Closed (2 x single pole)
- Nominal Dimensions: 85mm x 85mm