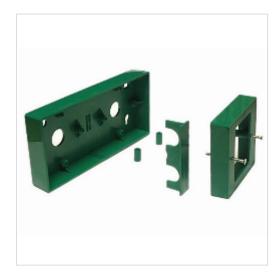

## SR1-DH-G SR1-DH-G Surface Housing for Exit Button and Break Glass Unit

#### Description

For neater installation this double housing is the ideal surface-mount solution for maglock or fail-safe locking device installations that require both a request-to-exit button and a break glass unit.

- Surface mounting
- Suitable for both vertical and horizontal positioning with any Smart R Break glass unit and single gang button
- Enhances installation aesthetics looks particularly good with the green weatherproof mushroom button and resettable break glass with cover
- Accomodates two UK single-gang compatible devices
- Supplied unpopulated for you to fit exactly what you need

Note: products fitted in example pictures below are not included!

**Smart R Distribution Limited** 

Smart R House · 13 Moonhall Business Park · Helions Bumpstead Road Haverhill · Suffolk · CB9 7AA · England Phone UK: 01440 704 387 Phone Int'l: +44 1440 704 387