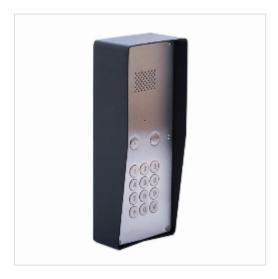

#### Description

The K2 is a highly configurable GSM intercom, for 2 separate properties, with remote online configuration & user management. The unit is a robust design with a brushed stainless steel fascia within a powder-coated stainless steel surface backbox. The IP68 antenna is pre-fitted into the top of the unit eliminating the need to install an external antenna. The stainless steel keys on the unit are LED backlit with an IP68 silicone membrane behind for maximum protection against the ingress of water and dust. The unit operates on 2G/3G and 4G with a 4G (vo-LTE ready) module onboard for future-proof mobile connectivity. Door release can be activated from the user's phone keypad during a call and also at any other time by Caller-ID 'free-call', SMS, App, Web-browser or via preset times using inbuilt 24/7/365 time-clocks.