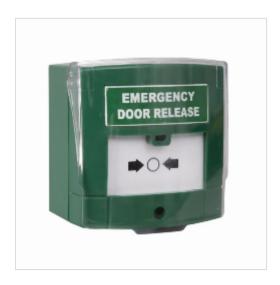

### EDR-N-VP

EDR-N 1, 2, and 3 Pole Illuminated Resettable Break Glass Button With Cover, Sounder & LED

### Description

Equip your facility with the reliable and versatile EDR-N Series. This illuminated resettable break glass button offers enhanced security and clear emergency response with its double-pole switching, integrated sounder & LED, and resettable design. Choose from 1, 2, or 3-pole configurations for diverse wiring needs. Key Features:

- Integral sounder & LED (selectable)
- 12/24V operation @ 30/45mA
- Operating temperature: -10C to 55C
- IP24 Rated
- Resettable
- Easy cable entry from sides or rear
- Screw footprint for surface fitting onto standard back box
- Key reset operation (not replacement glass)
- Emergence Door Release permanently lit changes to red on activation
- plastic "flip-up" clear front cover
- Includes Security Screws, Allen Key, Mounting Plate and two reset keys