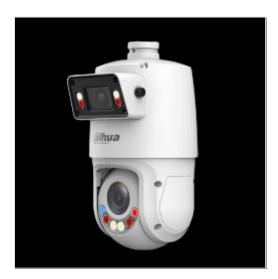

### www.smartRdistribution.com orders@smartRdistribution.com

DH-SDT4E425-4F-GB-A-PV1 Dahua SDT4E425-4F-GB-A-PV1 4MP+4MP 25x TiOC Panoramic and PTZ IP X-Spans Camera

#### Description

The Dahua SDT4E425-4F-GB-A-PV1 4MP+4MP 25x TiOC Network Panoramic and PTZ Camera X-Spans Camera is a revolutionary security solution that delivers exceptional panoramic views combined with powerful PTZ zoom capabilities. This feature-rich camera offers intelligent tracking, perimeter protection, active deterrence, and clear night vision, making it ideal for diverse security applications demanding comprehensive monitoring and detailed close-ups.

### Key Features:

- Dual-Camera System:
  - Panoramic View: Capture a wide expanse with the 4MP panoramic sensor, ideal for monitoring large areas. (1/2.8" 4 Megapixel F1.0 CMOS)
  - o PTZ Detail Camera: Utilise the 4MP PTZ camera with a 25x optical zoom for high-resolution close-ups of specific areas. (1/2.8" 4 Megapixel STARVIS™ CMOS)
- Exceptional Image Quality: Experience superior clarity with 4MP resolution in both panoramic and PTZ views, ensuring you can identify crucial details even in challenging lighting conditions.
- Powerful Zoom Capability: The 25x optical zoom of the PTZ camera allows you to zoom in on distant objects for clear identification.
- Enhanced Night Vision: See clearly in complete darkness with the IR illuminators, effective up to 100 meters.