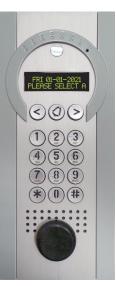

**SC-01 video intercom system** designed specially for renovations. With name scroll, integrated camera, 12-button backlit coded keypad and proximity reader - flush mounting.

| <ul> <li>Vandal resistant</li> <li>Choice of 3 finishes</li> <li>Easy to fit</li> </ul> |                                           |  |
|-----------------------------------------------------------------------------------------|-------------------------------------------|--|
| Video Vandal (S) Vandal (S)                         | ote online<br>agement<br>v.intratone.info |  |
| Access control equipment                                                                |                                           |  |
| Coded keypad                                                                            | Yes                                       |  |
| Square proximity reader                                                                 | Yes                                       |  |
| Call / updates included                                                                 | Yes                                       |  |
| Mounting                                                                                |                                           |  |
| Flush mounting (thickness 24mm)                                                         | Yes                                       |  |
| Finishes                                                                                |                                           |  |
| Anthracite / Silver                                                                     | Yes                                       |  |
| Light grey / Silver                                                                     | Yes                                       |  |
| Gold                                                                                    | Yes                                       |  |
| Dimensions                                                                              |                                           |  |
| Intercom facade                                                                         | 120 x 270 x 14.8mm                        |  |