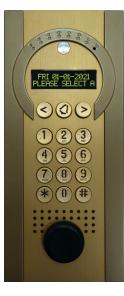

**SC-01 video intercom system** designed specially for renovations. With name scroll, integrated camera, 12-button backlit coded keypad and proximity reader - flush mounting.

| <ul> <li>Vandal resistant</li> <li>Choice of 3 finishes</li> <li>Easy to fit</li> </ul> |                                           |  |
|-----------------------------------------------------------------------------------------|-------------------------------------------|--|
| Video Vandal (S) Vandal (S)                         | ote online<br>agement<br>v.intratone.info |  |
| Access control equipment                                                                |                                           |  |
| Coded keypad                                                                            | Yes                                       |  |
| Square proximity reader                                                                 | Yes                                       |  |
| Call / updates included                                                                 | Yes                                       |  |
| Mounting                                                                                |                                           |  |
| Flush mounting (thickness 24mm)                                                         | Yes                                       |  |
| Finishes                                                                                |                                           |  |
| Anthracite / Silver                                                                     | Yes                                       |  |
| Light grey / Silver                                                                     | Yes                                       |  |
| Gold                                                                                    | Yes                                       |  |
| Dimensions                                                                              |                                           |  |
| Intercom facade                                                                         | 120 x 270 x 14.8mm                        |  |