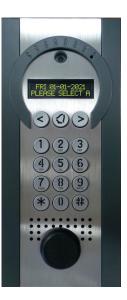

**SC-01 video intercom system** designed specially for renovations. With name scroll, integrated camera, 12-button backlit coded keypad and proximity reader - flush mounting.

| <ul> <li>Vandal resistant</li> <li>Choice of 3 finishes</li> <li>Easy to fit</li> </ul> |                                           |  |
|-----------------------------------------------------------------------------------------|-------------------------------------------|--|
| Video Vandal (S) Vandal (S)                         | ote online<br>agement<br>v.intratone.info |  |
| Access control equipment                                                                |                                           |  |
| Coded keypad                                                                            | Yes                                       |  |
| Square proximity reader                                                                 | Yes                                       |  |
| Call / updates included                                                                 | Yes                                       |  |
| Mounting                                                                                |                                           |  |
| Flush mounting (thickness 24mm)                                                         | Yes                                       |  |
| Finishes                                                                                |                                           |  |
| Anthracite / Silver                                                                     | Yes                                       |  |
| Light grey / Silver                                                                     | Yes                                       |  |
| Gold                                                                                    | Yes                                       |  |
| Dimensions                                                                              |                                           |  |
| Intercom facade                                                                         | 120 x 270 x 14.8mm                        |  |