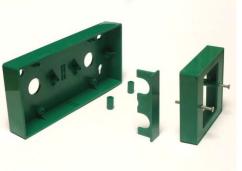

### SPECIAL FEATURES

Removeable central bridge plate

Spacer included to optimise device height

Entry system installations often require both an exit button and a break glass unit at each controlled door with both units usually wired back to the same point. This surface-mount double back-box simplifies installation by allowing both units to be fitted into one housing to create a more aesthetically-pleasing appearance and saving on installation time by allowing multiple cables to be routed to just one point.

The double back box is also ideal for other single-gang compatible devices such as access control card readers and traffic-light indicators.

The central bridge is removeable to allow easy routing of wires between units during installation.

A spacer is included to increase the profile of one device if required.