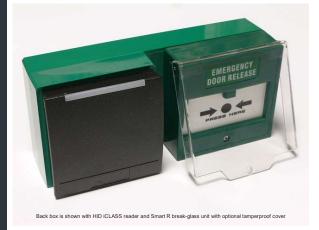

### SPECIAL FEATURES

Removeable central bridge plate

Spacer included to optimise device height

Entry system installations often require both an exit button and a break glass unit at each controlled door with both units usually wired back to the same point. This surface-mount double back-box simplifies installation by allowing both units to be fitted into one housing to create a more aesthetically-pleasing appearance and saving on installation time by allowing multiple cables to be routed to just one point.

The double back box is also ideal for other single-gang compatible devices such as access control card readers and traffic-light indicators.

The central bridge is removeable to allow easy routing of wires between units during installation.

A spacer is included to increase the profile of one device if required.