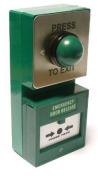

### SPECIAL FEATURES

Removeable central bridge plate

Spacer included to optimise device height

Entry system installations often require both an exit button and a break glass unit at each controlled door with both units usually wired back to the same point. This surface-mount double back-box simplifies installation by allowing both units to be fitted into one housing to create a more aesthetically-pleasing appearance and saving on installation time by allowing multiple cables to be routed to just one point.

The double back box is also ideal for other single-gang compatible devices such as access control card readers and traffic-light indicators.

The central bridge is removeable to allow easy routing of wires between units during installation.

A spacer is included to increase the profile of one device if required.

- Surface Mounting
- Suitable for both vertical and horizontal positioning
- Enhances the appearance of the installation
- Houses two UK single-gang compatible devices

Smart R Distribution Limited

Smart R House, Moonhall Business Park Helions Bumpstead Road, Haverhill, Suffolk CB9 7AA. England