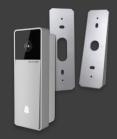

Local recording PUSH TO RECORD DIRECTLY ON YOUR DEVICE

Visto is wisely designed by architects based in Milan, Italy. Its technology along with our signature design is a killer combination! Visto is available in three different finishes: Cloud White, Silver Mist and Dark Graphite.

EXTRA CHIME

**ORIENTATION BRACKETS** 