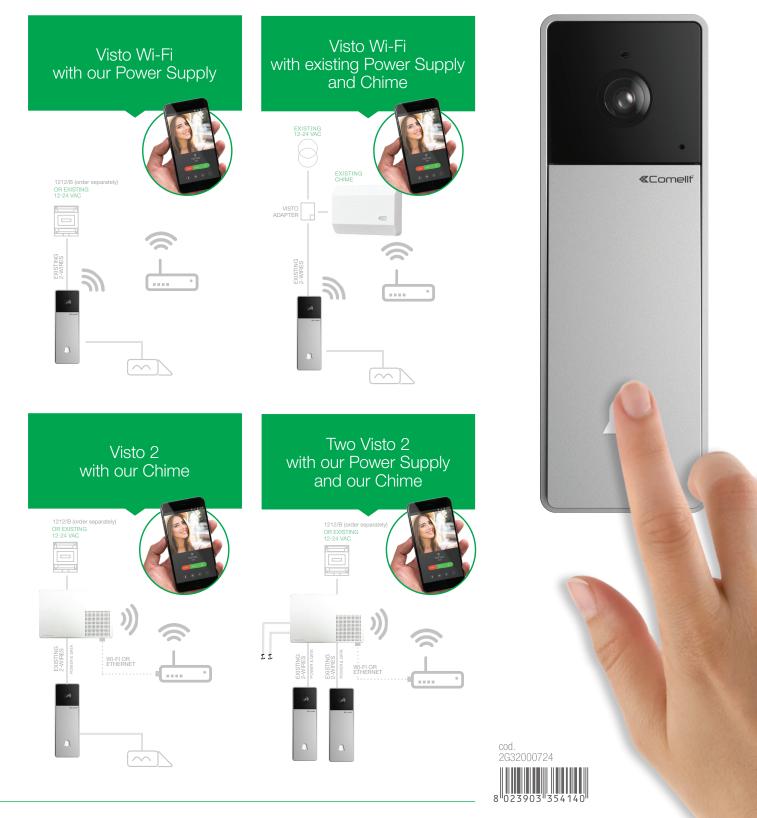

## Complete Visto Range

### Visto2 A TRUE HARD WIRED SOLUTION, SO YOU DON'T HAVE TO WORRY ABOUT BAD WIFI

0

The Visto 2 utilizes the existing 2 wires from a standard doorbell and send power and data through those wires to establish a consistent and reliable signal for the Smart Video Doorbell with its unique technology, to communicate to the app on your smartphone or tablet.

### VISTOWIFI THE BEST SOLUTION FOR USERS WHO HAVE A STRONG WIFI SIGNAL

The Visto WiFi video doorbell is an Italian designed smart doorbell which allows audio video communication from your door to your smart phone or tablet, while utilizing your already existing doorbell wiring only for power supply.