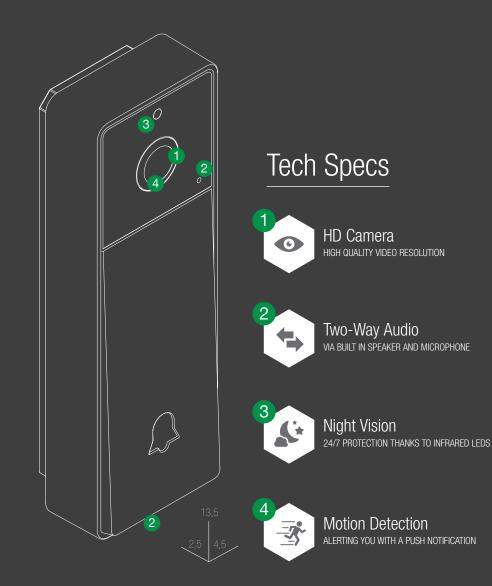

### Visto2 A TRUE HARD WIRED SOLUTION, SO YOU DON'T HAVE TO WORRY ABOUT BAD WIFI

0

The Visto 2 utilizes the existing 2 wires from a standard doorbell and send power and data through those wires to establish a consistent and reliable signal for the Smart Video Doorbell with its unique technology, to communicate to the app on your smartphone or tablet.

### VISTOWIFI THE BEST SOLUTION FOR USERS WHO HAVE A STRONG WIFI SIGNAL

The Visto WiFi video doorbell is an Italian designed smart doorbell which allows audio video communication from your door to your smart phone or tablet, while utilizing your already existing doorbell wiring only for power supply.