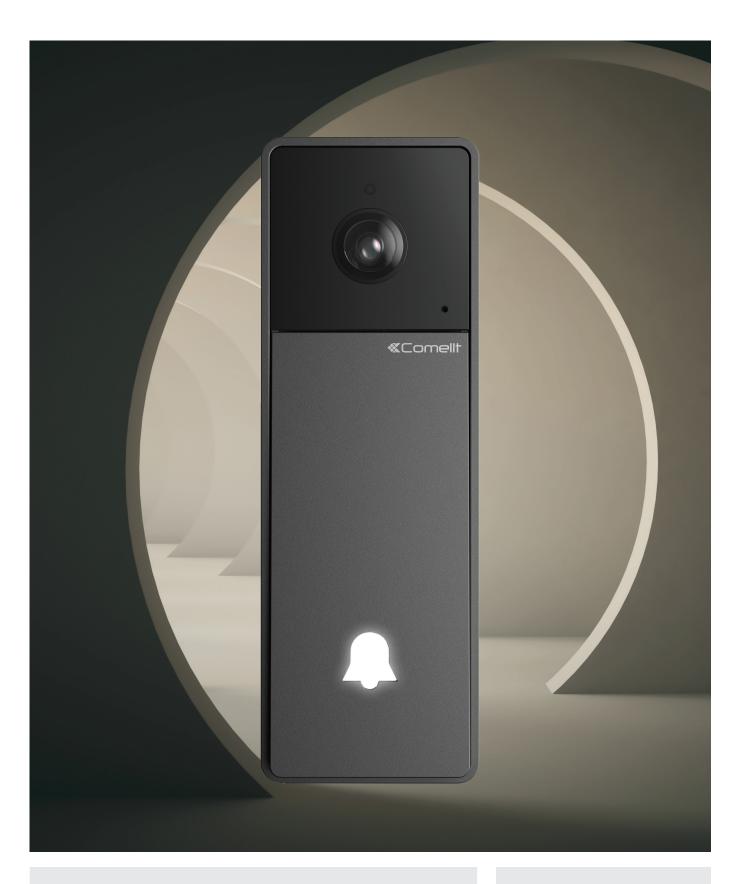

# Visto, the IoT video doorbell

Imagine the convenience of being at work and do not have to worry about a delivery; of being able to answer and open the door from the terrace, the couch or the garden; the ability to let your kids go inside without being at home. With Comelit Visto you can do this and more, like receiving a notification when someone walks down you alleyway, or recording 24/7 what happens in front of your door.

Local recording PUSH TO RECORD DIRECTLY ON YOUR DEVICE

Visto is wisely designed by architects based in Milan, Italy. Its technology along with our signature design is a killer combination! Visto is available in three different finishes: Cloud White, Silver Mist and Dark Graphite.