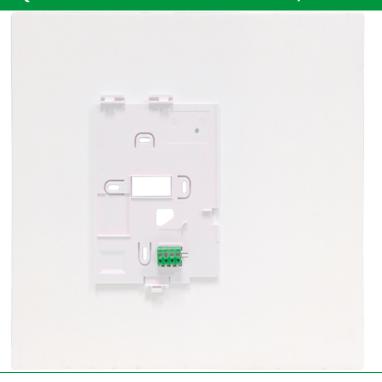

# ADAPTER PLAQUE FOR MINI MONITOR W/ HANDSET. WHITE.

Mounting accessory for Mini Monitor when replacing Magis or Genius door entry monitors. Complete with backplate art. 6710. White. Dimensions: 300x270x3 mm.

### 6711W

| ADAPTER PLAQUE FOR MINI MONITOR W/ HANDSET. WHITE. |               |  |
|----------------------------------------------------|---------------|--|
|                                                    | MAIN FEATURES |  |
| Height (mm)                                        | 300           |  |
| Width (mm)                                         | 270           |  |
| Depth (mm)                                         | 3             |  |